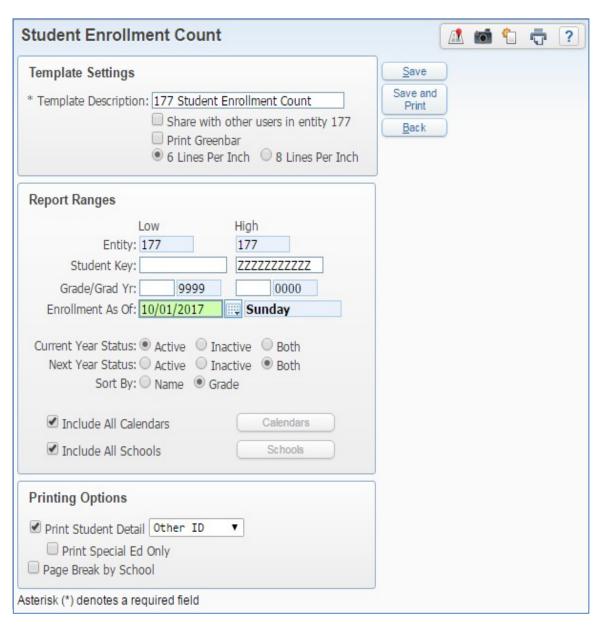

To run the report for **the current year**, enter the ranges as shown below, with the "as of" date needed. Checkmark **Print Student Detail** to print each student's detail if necessary, or leave unchecked for totals only. Click **Save and Print**.