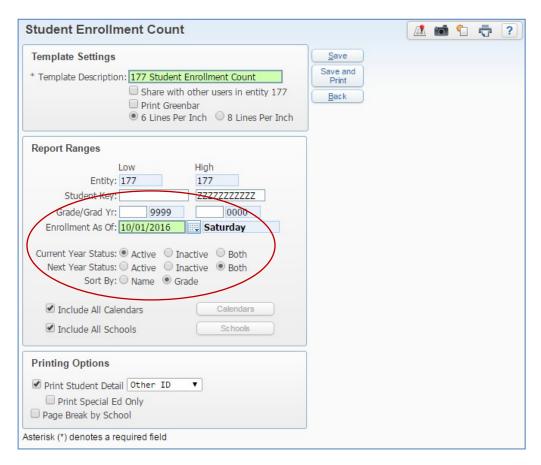

To run the report for **the current year**, enter the ranges as shown below, with the "as of" date needed. Checkmark **Print Student Detail** to print each student's detail if necessary, or leave unchecked for totals only. Click **Save and Print**.