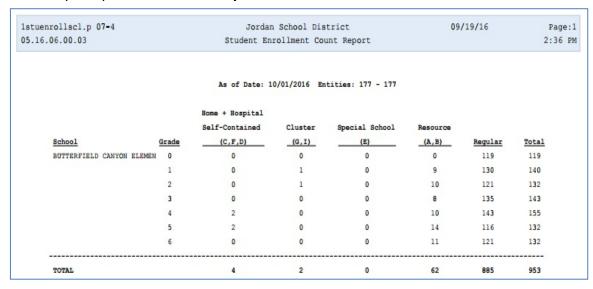

## An example report for the current year:

To run the report to project enrollment for the coming year, enter the ranges as shown below. (Use the 1st of October in the NEXT school year for the "as of" date.)