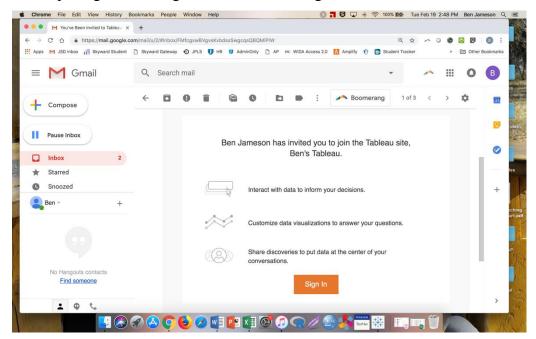

## **Setting Up Your Tableau Viewer Account**

You should have received an email that looks like this:

After opening the email, go ahead and click 'Sign In.'

Bookmark the login screen so that you can navigate easily to it in the future. Ben will be sharing future data dashboards to your Tableau Viewer account.