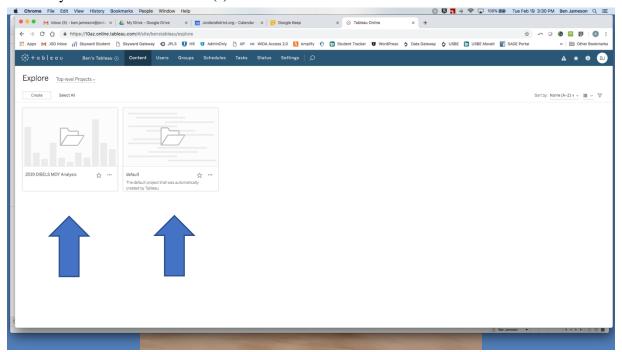

Your username is your email address.

Click through the process of setting up your password and be sure to use a password you can remember or add your password to a password manager app.

Your dashboards are found in one of these folders (Ben will tell you which one each time he notifies you of a new dashboard(s).