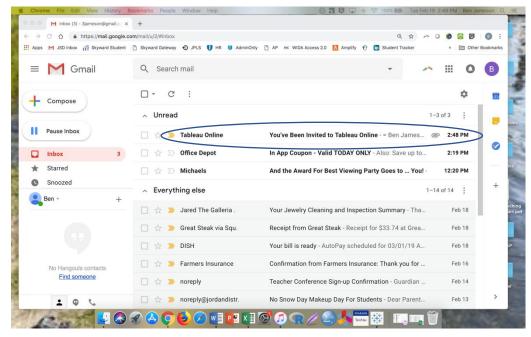

## **Setting Up Your Tableau Viewer Account**

You should have received an email that looks like this:

After opening the email, go ahead and click 'Sign In.'

Bookmark the login screen so that you can navigate easily to it in the future. Ben will be sharing future data dashboards to your Tableau Viewer account.