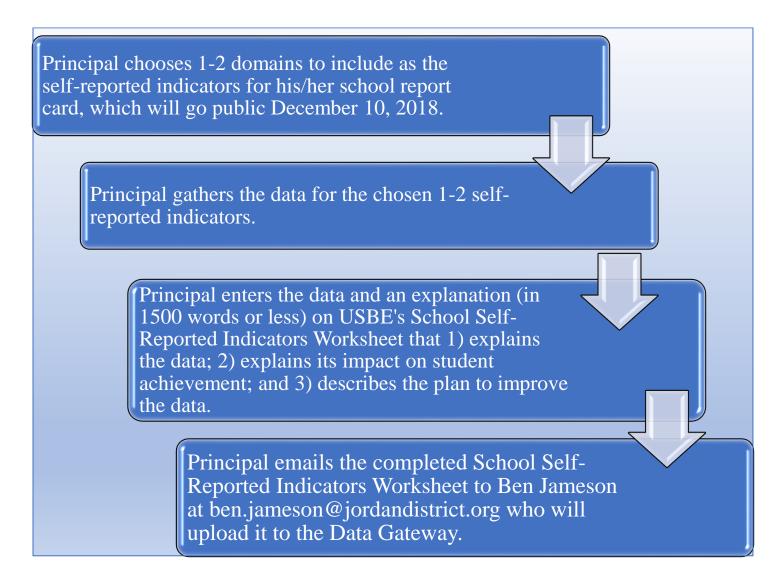

## Self-Reported Indicators on the New School Accountability Report Card

## Hints:

- Revise and edit your entries on the School Self-Reported Indicators Worksheet before sending it to Ben Jameson. No changes can be made to your indicators once they have been uploaded to the Data Gateway.
- You can find the School Self-Reported Indicators Worksheet on the Evaluation, Research & Accountability website (<a href="http://assessments.jordandistrict.org/accountability/">http://assessments.jordandistrict.org/accountability/</a>) under the Accountability tab.
- Choose indicators that set your school apart from others.
- You can choose indicators that can be reported on from one year to the next.
- Call Ben Jameson at 801-567-8243 with any questions or concerns.