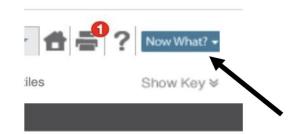

1. Click on the purple mCLASS button.

3. Click on the blue mCLASS Acadience Reading button.

Click on "Home Connect."

2. Click on Classroom Reporting.

4. Click on the "Now What" button.

6. Click on the correct time of year tab. Then select all students on the list and print the letters.