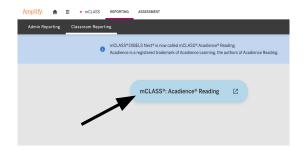

1. Click on the purple mCLASS button.

3. Click on the blue mCLASS Acadience Reading button.

Click on "Home Connect."

2. Click on Classroom Reporting.

4. Click on the "Now What" button.

6. Click on the correct time of year tab. Then select all students on the list and print the letters.