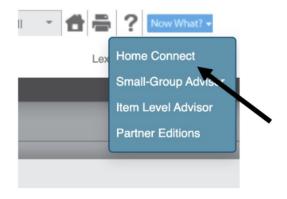

1. Click on the purple mCLASS button.

3. Click on the blue mCLASS Acadience Reading button.

Click on "Home Connect."

2. Click on Classroom Reporting.

4. Click on the "Now What" button.

6. Click on the correct time of year tab. Then select all students on the list and print the letters.