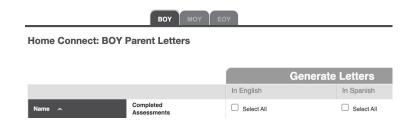

1. Click on the purple mCLASS button.

3. Click on the blue mCLASS Acadience Reading button.

Click on "Home Connect."

2. Click on Classroom Reporting.

4. Click on the "Now What" button.

6. Click on the correct time of year tab. Then select all students on the list and print the letters.

Tips: Home connect letters are best printed in color. Letters can be printed in Spanish as well as English.