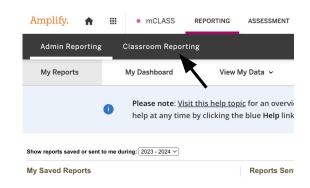

1. Click on the purple mCLASS button.

3. Click on the blue mCLASS Acadience Reading button.

Click on "Home Connect."

2. Click on Classroom Reporting.

4. Click on the "Now What" button.

6. Click on the correct time of year tab. Then select all students on the list and print the letters.