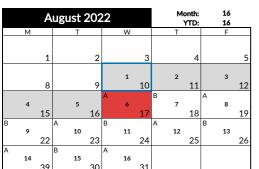

10-16: Teacher Contract Days

17: First Day - High School

|   |    | No | ver | mbe | r 20 | 022 | 2   |    |   |    | onth:<br>YTD: | 19<br>71 |       |    |
|---|----|----|-----|-----|------|-----|-----|----|---|----|---------------|----------|-------|----|
|   | М  |    |     | Т   |      |     | W   |    |   | Т  |               |          | F     |    |
|   |    |    | В   |     |      | А   |     |    | В |    |               |          | PD Da | y  |
|   |    |    |     | 53  |      |     | 54  |    |   | 55 |               |          | 56    |    |
|   |    |    |     |     | 1    |     |     | 2  |   |    | 3             |          |       | 4  |
| A |    |    |     |     |      | В   |     |    | А |    |               | В        |       |    |
|   | 57 |    |     | 58  |      |     | 59  |    |   | 60 |               |          | 61    |    |
|   |    | 7  |     |     | 8    |     |     | 9  |   |    | 10            |          |       | 11 |
| A |    |    | В   |     |      | А   |     |    | В |    |               | А        |       |    |
|   | 62 |    |     | 63  |      |     | 64  |    |   | 65 |               |          | 66    |    |
|   |    | 14 |     |     | 15   |     |     | 16 |   |    | 17            |          |       | 18 |
| В |    |    | А   |     |      |     |     |    |   |    |               |          |       |    |
|   | 67 |    |     | 68  |      |     | 187 |    |   |    |               |          |       |    |
|   |    | 21 |     |     | 22   |     |     | 23 |   |    | 24            |          |       | 25 |
| В |    |    | А   |     |      | В   |     |    |   |    |               |          |       |    |
|   | 69 |    |     | 70  |      |     | 71  |    |   |    |               |          |       |    |
|   |    | 28 |     |     | 29   |     |     | 30 |   |    |               |          |       |    |