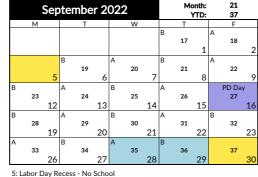

20: Last Day of Quarter 1

21: Grade Transmittal Day - All Levels - No School Compensation for this day is included in the base contract. In-person work is not expected or required.

24-28: Fall Recess

2: Winter Recess