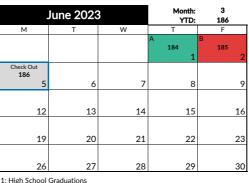

28-31: Spring Recess

1: High School Graduations 2: Last Day of Quarter 4

5: Teacher Check Out / Emergency Closure Make-up Day (In the event of a makeup day, teacher check out will be June 6)

15 Month October 2022 YTD: 52 W 42 38 39 40 41 4 5 6 43 44 45 46 47 10 1 12 13 14 В 48 49 50 51 19 17 18 2 2 24 20 27 28 52 31