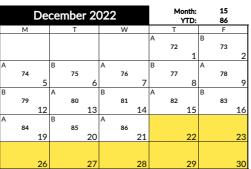

20: Last Day of Quarter 1

21: Grade Transmittal Day - All Levels - No School Compensation for this day is included in the base contract. In-person work is not expected or required.

24-28: Fall Recess

2: Winter Recess